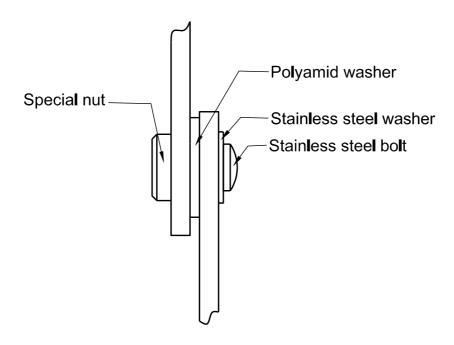

Mount the parts as shown in the illustration below. (It's easiest to assembly the frame on a flat surface) Remember to put the locking glue onto the bolt. Make sure you tighten the bolts good.

After you have assembled the hood frame, the locking glue has to dry for a couple of hours.